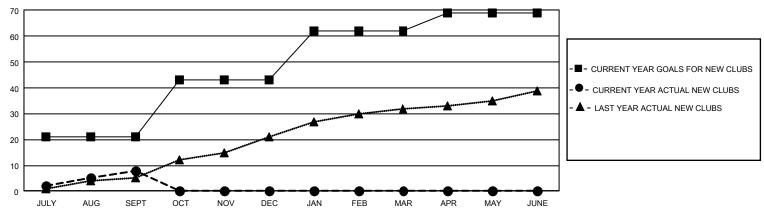

### REPORT DOES NOT INCLUDE CLUBS IN UNDISTRICTED AREAS.

|               | Club          | os          |               | Members               |                       |                         |                                                    |  |
|---------------|---------------|-------------|---------------|-----------------------|-----------------------|-------------------------|----------------------------------------------------|--|
|               | RESULTS FOI   | R 2020-2021 |               | RESULTS FOR 2020-2021 |                       |                         |                                                    |  |
| QUARTER       | NEW CLUB GOAL | NEW CLUBS   | DROPPED CLUBS | QUARTER MEMB          | ER GROWTH NET<br>GOAL | MEMBER GROWTH<br>ACTUAL | DROPPED<br>MEMBERS ACTUAL<br>(including transfers) |  |
| JULY/AUG/SEPT | 63            | 8           | 26            | JULY/AUG/SEPT         | 3387                  | 3,908                   | 2,853                                              |  |
| OCT/NOV/DEC   | 66            | 0           | 0             | OCT/NOV/DEC           | 2864                  | 0                       | 0                                                  |  |
| JAN/FEB/MAR   | 57            | 0           | 0             | JAN/FEB/MAR           | 3053                  | 0                       | 0                                                  |  |
| APR/MAY/JUNE  | 21            | 0           | 0             | APR/MAY/JUNE          | 2177                  | 0                       | 0                                                  |  |

#### GOALS AND ACTUAL NEW CLUBS CUMULATIVE