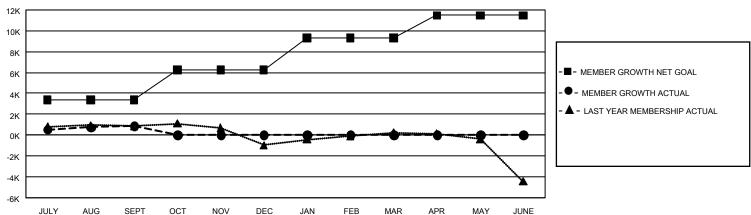

### REPORT DOES NOT INCLUDE CLUBS IN UNDISTRICTED AREAS.

|               | Club          | os          |               | Members               |                       |                         |                                                    |  |
|---------------|---------------|-------------|---------------|-----------------------|-----------------------|-------------------------|----------------------------------------------------|--|
|               | RESULTS FOI   | R 2020-2021 |               | RESULTS FOR 2020-2021 |                       |                         |                                                    |  |
| QUARTER       | NEW CLUB GOAL | NEW CLUBS   | DROPPED CLUBS | QUARTER MEMB          | ER GROWTH NET<br>GOAL | MEMBER GROWTH<br>ACTUAL | DROPPED<br>MEMBERS ACTUAL<br>(including transfers) |  |
| JULY/AUG/SEPT | 63            | 8           | 26            | JULY/AUG/SEPT         | 3387                  | 3,908                   | 2,853                                              |  |
| OCT/NOV/DEC   | 66            | 0           | 0             | OCT/NOV/DEC           | 2864                  | 0                       | 0                                                  |  |
| JAN/FEB/MAR   | 57            | 0           | 0             | JAN/FEB/MAR           | 3053                  | 0                       | 0                                                  |  |
| APR/MAY/JUNE  | 21            | 0           | 0             | APR/MAY/JUNE          | 2177                  | 0                       | 0                                                  |  |

#### GOALS AND ACTUAL MEMBERS CUMULATIVE

| DROPPED CLUBS: 26            |       | 991 CLUBS OF 2,067 ADDED 1 OR<br>MORE NEW MEMBERS | GENDER DISTRIBUTION  MALE 58,358 (76.33%) |                 |       |
|------------------------------|-------|---------------------------------------------------|-------------------------------------------|-----------------|-------|
| DROPPED MEMBERS              |       |                                                   | FEMALE                                    | 18,092 (23.67%) |       |
| DECEASED                     | 61    | CLICK HERE FOR CUMULATIVE                         | TOTAL FAMILY UNIT MEMBERS                 |                 | 7,530 |
| CLUB CANCELLED 0 OTHER 2,792 |       | MEMBERSHIP DATA                                   |                                           |                 | 4,369 |
|                              |       |                                                   | FAMILY MEMBERS PAYING HALF DUES           |                 |       |
| TOTAL                        | 2,853 |                                                   | DOLS                                      |                 |       |